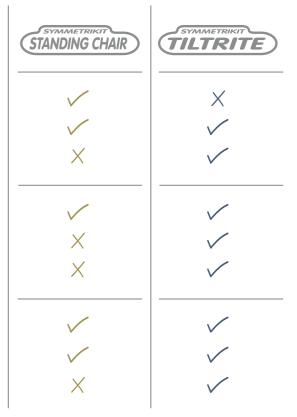

## SYMMETRIKIT **STANDING CHAIR**

- Support long term mobility: keeping clients active to maintain independence
- Mimics the biomechanics of natural standing
- Sit right every time: correctly positions into the back of the chair, no need to re-position

## SYMMETRIKIT TILTRIT

- One chair fits all: from 7 years old to 6'4" and up to 23 stone
- Three dimensional functional support: Dynamic Fingerform follows shape of the spine
- Built in calibration: guaranteed postural support every time