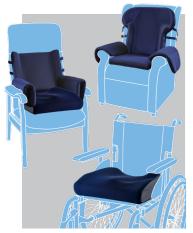

- Supports re-use of existing and often redundant seating stock (legacy stock)
- Manage changing posture and pressure care needs in existing 'favourite' chair
- Cost effective solution for those sat in ill fitting chairs

- Simple fitting and supportive sitting sit well every time
- Adjustable postural care options
- Single point brake system