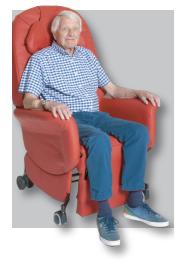

## SYMMETRIKIT **STANDING CHAIR**

- Support long term mobility: keeping clients active to maintain independence
- Mimics the biomechanics of natural standing
- Sit right every time: correctly positions into the back of the chair, no need to re-position